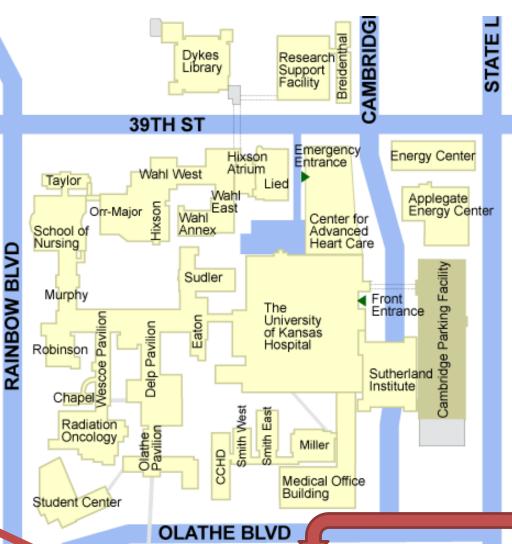

to I-35 and I-70

## **Parking**

**Parking** is available in front of the **building for** regular and handicap FREE for 2 hrs.

## Clinic will be

held in inside of **Kirmayer Fitness** Center. Enter building near corner of Olathe Blvd. across from the parking garage. Our door is to the left immediately after entering the fitness center.

Olathe Parking Facility 1 (staff) Fitness Center

Olathe Parking Facility 2 Public Parking

## **Parking**

Park inside the Olathe **Parking Public Parking** ramp. Please bring your ticket to be validated.

KU Endowment Association

Kirmayer

The University of Kansas 3901 Rainbow Boulevard Kansas City, Kansas 66160 913.588.5000